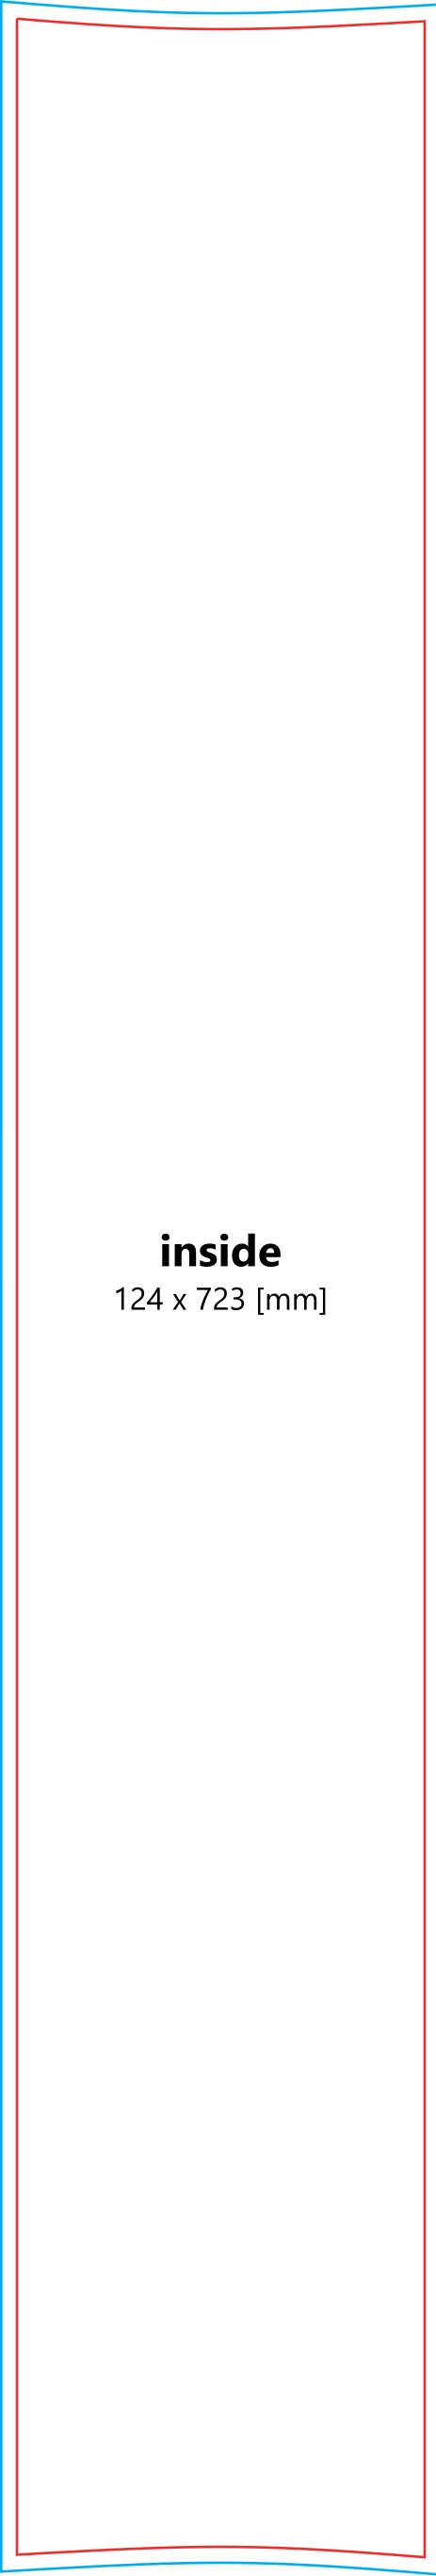

No bleed or crop marks required

Artwork should be supplied at full size

Inside Artwork Size: 1240mm (W) x 7230mm (H)
Outside Artwork Size: 1240mm (W) x 7230mm (H)

Delete all the cutout lines and check the secure area. The Guidelines on the artwork template contain: project line, shape line and secure line.

All major elements should be kept inside the secure line, while the background and graphic should fill to the project line.

The file name should look like: SYSTEMNAME\_FRONT/BACK\_DIMENSIONS

Watch our 'how to design artwork' video here