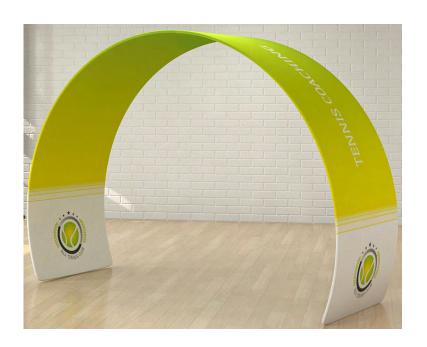

## **Artwork Specification -** Tex-Flex Curved Arch

Artwork should be provided as a high resolution PDF to the following specification

- CMYK colour profile
- Vector format/300dpi or higher
- Text outlined
- Images linked/embedded
- Layers flattened

No bleed or crop marks required

Artwork should be supplied at full size

Inside Artwork Size: 1240mm (W) x 7230mm (H)
Outside Artwork Size: 1240mm (W) x 7230mm (H)

Delete all the cutout lines and check the secure area. The Guidelines on the artwork template contain: project line, shape line and secure line.

All major elements should be kept inside the secure line, while the background and graphic should fill to the project line.

The file name should look like: SYSTEMNAME\_FRONT/BACK\_DIMENSIONS

Watch our 'how to design artwork' video here