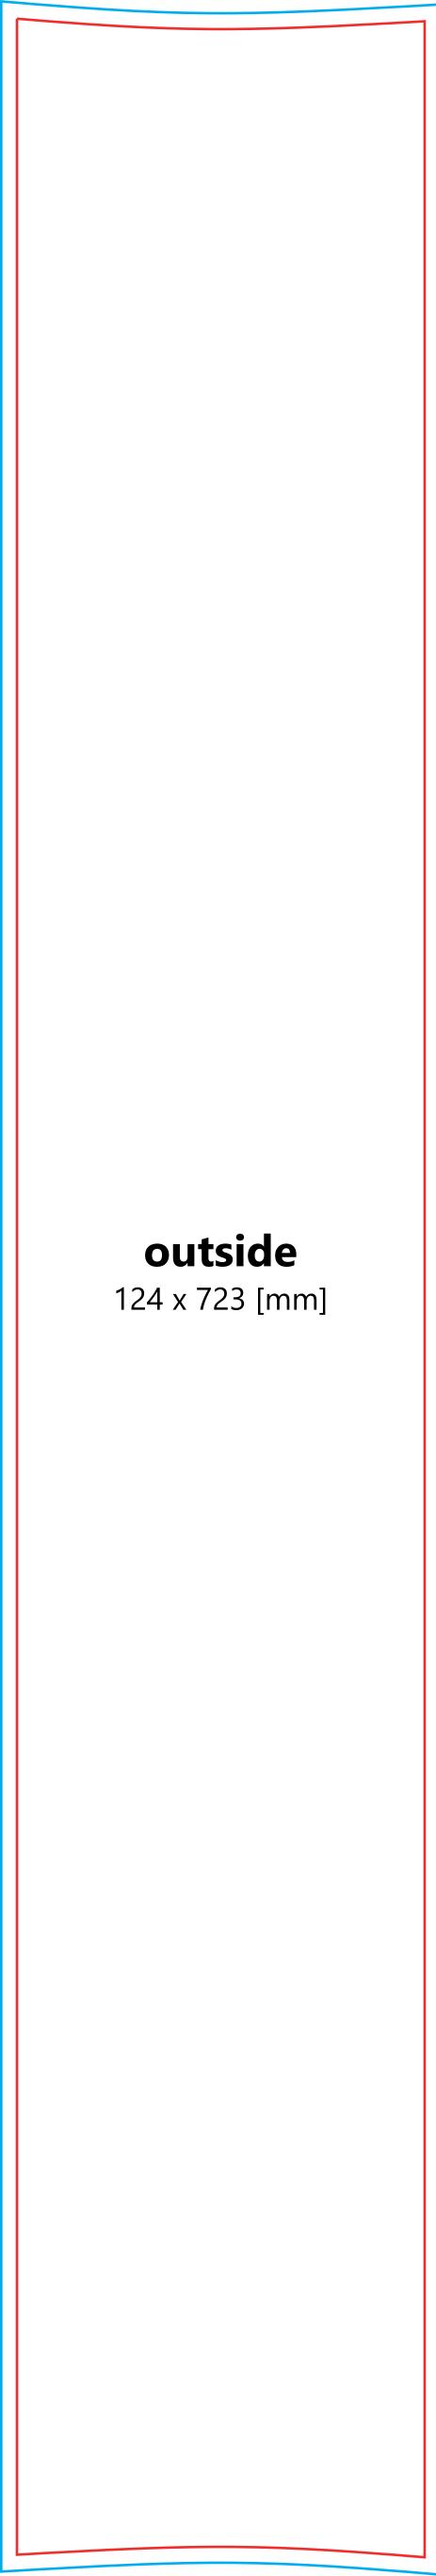

No bleed or crop marks required

Artwork should be supplied at full size

Inside Artwork Size: 1240mm (W) x 7230mm (H)
Outside Artwork Size: 1240mm (W) x 7230mm (H)

Delete all the cutout lines and check the secure area. The Guidelines on the artwork template contain: project line, shape line and secure line.

All major elements should be kept inside the secure line, while the background and graphic should fill to the project line.

The file name should look like: SYSTEMNAME\_FRONT/BACK\_DIMENSIONS

Watch our 'how to design artwork' video here